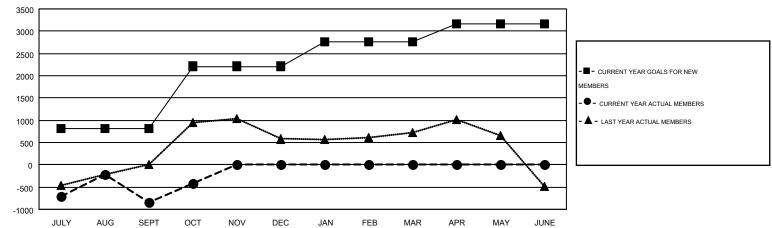

## MONTHLY MEMBERSHIP PROGRESS REPORT

Multiple District 316

Results as of: 10/31/2015

**LOCATION: INDIA** GMT CA 6

**ER GURUNATHAN** 

|               |                  | Clubs             |                  |                  | Members               |                    |                                        |                    |                  |  |
|---------------|------------------|-------------------|------------------|------------------|-----------------------|--------------------|----------------------------------------|--------------------|------------------|--|
|               | RESUI            | LTS FOR 2015-2016 | ;                |                  | RESULTS FOR 2015-2016 |                    |                                        |                    |                  |  |
| QUARTER       | NEW CLUB<br>GOAL | NEW CLUBS         | DROPPED<br>CLUBS | NET<br>GAIN/LOSS | QUARTER               | NEW MEMBER<br>GOAL | CHARTER AND<br>NEW<br>MEMBERS<br>ADDED | DROPPED<br>MEMBERS | NET<br>GAIN/LOSS |  |
| JULY/AUG/SEPT | 25               | 6                 | 3                | 3                | JULY/AUG/SEPT         | 821                | 1,379                                  | 2,228              | -849             |  |
| OCT/NOV/DEC   | 16               | 6                 | 4                | 2                | OCT/NOV/DEC           | 1,391              | 526                                    | 92                 | 434              |  |
| JAN/FEB/MAR   | 12               | 0                 | 0                | 0                | JAN/FEB/MAR           | 545                | 0                                      | 0                  | 0                |  |
| APR/MAY/JUNE  | 10               | 0                 | 0                | 0                | APR/MAY/JUNE          | 408                | 0                                      | 0                  | 0                |  |

## GOALS AND ACTUAL MEMBERS CUMULATIVE

| DROPPED CLUBS: 7 |       | 295 CLUBS OF 810 ADDED 1 OR MORE | GENDER DISTRIBUTION   |                                   |                |
|------------------|-------|----------------------------------|-----------------------|-----------------------------------|----------------|
|                  |       | NEW MEMBERS                      | MALE                  | 22,830 (81.09%)<br>5,325 (18.91%) |                |
| DROPPED MEMBERS  |       |                                  | FEMALE                | 5,325 (16.91%)                    |                |
| DECEASED         | 21    | CLICK HERE FOR HEALTH            |                       |                                   | 10.011         |
| CLUB CANCELLED   | 0     | ASSESSMENT DATA                  | FAMILY UNIT MEMBERS   |                                   | 10,211         |
| OTHER            | 2,299 |                                  | HEAD OF HOUSEHOLD     |                                   | 4,433<br>5,778 |
| TOTAL            | 2,320 |                                  | NON-HEAD OF HOUSEHOLD |                                   |                |