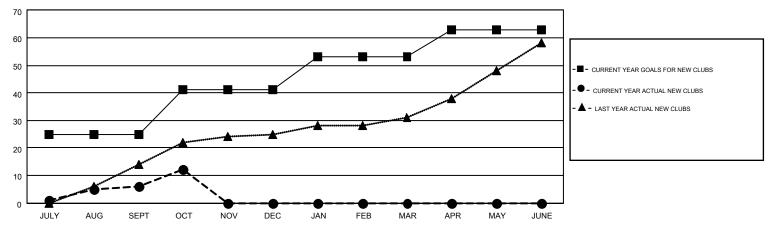

## MONTHLY MEMBERSHIP PROGRESS REPORT

Multiple District 316

Results as of: 10/31/2015

**LOCATION: INDIA** GMT CA 6

**ER GURUNATHAN** 

|               |                  | Clubs             |                  |                  | Members               |                    |                                        |                    |                  |  |
|---------------|------------------|-------------------|------------------|------------------|-----------------------|--------------------|----------------------------------------|--------------------|------------------|--|
|               | RESUI            | LTS FOR 2015-2016 | ;                |                  | RESULTS FOR 2015-2016 |                    |                                        |                    |                  |  |
| QUARTER       | NEW CLUB<br>GOAL | NEW CLUBS         | DROPPED<br>CLUBS | NET<br>GAIN/LOSS | QUARTER               | NEW MEMBER<br>GOAL | CHARTER AND<br>NEW<br>MEMBERS<br>ADDED | DROPPED<br>MEMBERS | NET<br>GAIN/LOSS |  |
| JULY/AUG/SEPT | 25               | 6                 | 3                | 3                | JULY/AUG/SEPT         | 821                | 1,379                                  | 2,228              | -849             |  |
| OCT/NOV/DEC   | 16               | 6                 | 4                | 2                | OCT/NOV/DEC           | 1,391              | 526                                    | 92                 | 434              |  |
| JAN/FEB/MAR   | 12               | 0                 | 0                | 0                | JAN/FEB/MAR           | 545                | 0                                      | 0                  | 0                |  |
| APR/MAY/JUNE  | 10               | 0                 | 0                | 0                | APR/MAY/JUNE          | 408                | 0                                      | 0                  | 0                |  |

## GOALS AND ACTUAL NEW CLUBS CUMULATIVE